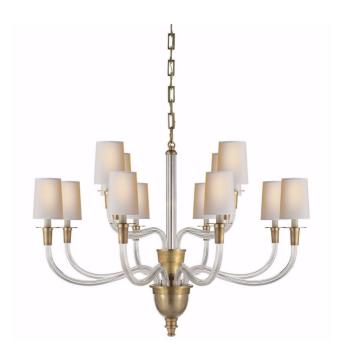

## Vivian Large Two Tier Chandelier

This beautiful chandelier will magnify your home with a perfect mix of fixture and function. This fixture adds a clean, refined look to your living space. Elegant lines, sleek and high-quality contemporary finishes. Visual Comfort has been the premier resource for signature designer lighting. For over 30 years, Visual Comfort has produced lighting with some of the most influential names in design using natural materials of exceptional quality and distinctive, hand-applied, living finishes.

Vivian Large Two Tier Chandelier C10 TOB5033HAB-L

Dimensions 914 X 914 X 635MM HIGH

Status IN STOCK