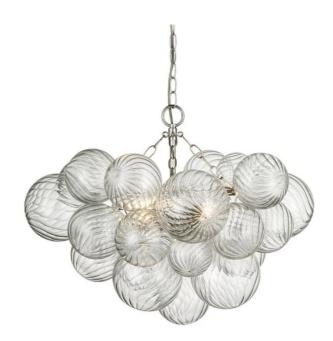

## Talia Small Chandelier in Silver leaf

Julie Neill for Visual Comfort. Artisanal glass elevates the Talia series by Julie Neill for a new take on the simple glass globe light fixture. Light shimmers through multiple swirled glass orbs attached to metal baskets, creating a whimsical flourish. Available in a range of sizes and configurations, the Talia series adds a dynamic mix of sparkling glass, rounded forms, and bright metals to any interior. Choose a chandelier for entryways and dining areas, flush-mounts or wall sconces for living spaces or bedrooms, and add a playful, feminine touch to any space.

> Talia Small Chandelier in Silver leaf C10 JN5110BSL-CG

> > Dimensions 609 x 609 x 432mm high

> > > Status IN STOCK