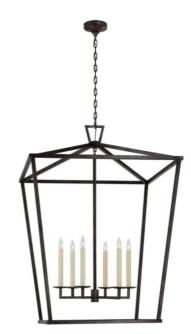

## Darlana XXL Lantern in Aged Iron

The Darlana series by Chapman & Myers brings classical proportions into balance. An open steel framework with slightly offset corners and distinctive triangular top loop detail blends traditional and minimalist and adds refinement to the classic lantern form. Geometric shapes add modern structure without overwhelming more casual interiors. From single light lanterns, to oversized, tiered chandeliers, the Darlana series creates a focal point outdoors, in entryways, above kitchen islands, and in dining or living rooms.

> Darlana XXL Lantern in Aged Iron C10 CHC2172AI

> > Dimensions 914 x 914 x 1270mm high

> > > Status IN STOCK