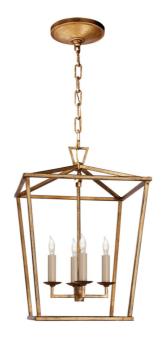

## Darlana Small Lantern in Gilded Iron

The Darlana series by Chapman & Myers brings classical proportions into balance. An open steel framework with slightly offset corners and distinctive triangular top loop detail blends traditional and minimalist and adds refinement to the classic lantern form. Geometric shapes add modern structure without overwhelming more casual interiors. From single light lanterns, to oversized, tiered chandeliers, the Darlana series creates a focal point outdoors, in entryways, above kitchen islands, and in dining or living rooms.

Darlana Small Lantern in Gilded Iron
C10 CHC2164GI

Dimensions 305 X 305 X 457MM HIGH

Status IN STOCK