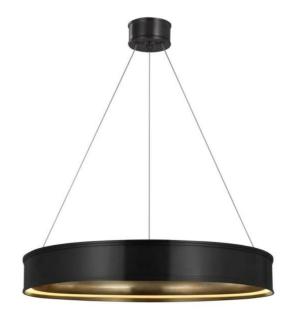

## Connery 30 inch Ring Chandelier in Bronze

A versatile range that showcases sleek minimalism, the Chapman & Myers Connery series brings classic architectural elements to modern lighting. Available as both flush mount and chandelier styles, the designs showcase a statement metal ring, trimmed on the top and bottom edges, illuminated by LED light reflected on the inner surface. Contemporary and jewelry-like, these pieces will lend a sophisticated touch to homes, from living and dining rooms to kitchens, bedrooms and entryways.

Connery 30 inch Ring Chandelier in Bronze C10 CHC1615BZ

Dimensions 762 X 762 X 508MM - 3124MM

Status IN STOCK