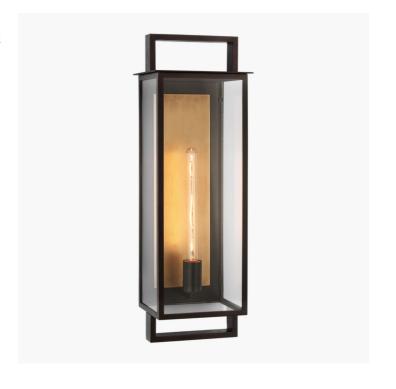

## Halle Large Narrow Wall Lantern

Designed by Ian K. Fowler, the Halle boasts a graphic spirit with clean lines and thoughtful details. An antique French desk serves as the unlikely inspiration for these fixtures, which elegantly explore the relationship between metal and glass. Blending modern and vintage aesthetics, the architectural pendants and vanity lights will accent any room in the home while ceiling and wall-mounted lanterns will enhance interior or exterior environments.

Halle Large Narrow Wall Lantern
C10 S2197AI-CG

Dimensions 203 X 177 X 660MM HIGH

Status IN STOCK