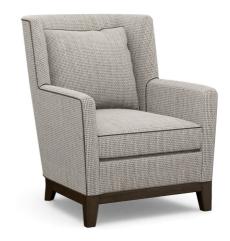

## Atlas Chair with contrast piping

This versatile wing chair is moderate in scale and features an updated silhouette. Its ultra down seat cushion and blend down back provides unparalleled comfort. Customize with your own fabric or choose one from the Lexington Upholstery library to create a look that reflects your personal style. Shown here in 5037-71 Grade 7 fabric as part of the Shadow Play collection. Shown here in fabric # 5686-71 Grade 2 with contras piping in #2326-72 Gr 3

Atlas Chair with contrast piping
A7 7861-11-5686-71

Dimensions 770 X 950 X 970MM HIGH

> Status NOT IN STOCK