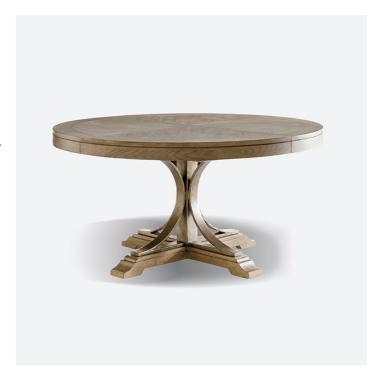

## Atwell Dining Table

Cypress Point Atwell Dining Table. The sweeping textured metal pedestal rests on a wooden base comfortably seating 4 in the round, or add the single 22-inch table leaf to seat 6. The 58-diameter four-way v-match Gray Elm veneer top is framed by straight-cut borders while the single 22-inch table leaf features straight-cut veneer pattern. Light scoring and gentle wire brushing on the surface further compliment the cathedral grain and achieve a weathered look, accentuating the artisanal look of the Hatteras Gray finish.

Atwell Dining Table A7 561-875C

Dimensions
1473 X 1473 X 762MM HIGH (EXTENDS TO 2032MM LONG)

Status NOT IN STOCK