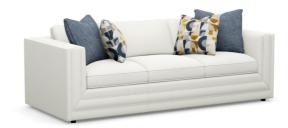

## Barclay Butera Mercer Sofa

The Mercer series represent an inspired evolution of the track arm design, showcasing exceptional tailoring. Parallel rows of double welting flow from the back of the frame, over the arms and front panel, and across the base with precisely mitered corners. This detailing lends emphasis to the strong architectural lines of the silhouette. Seat cushions are inset to offer a shelter effect and four standard throw pillows on the sofa offer the opportunity to layer addition patterns and colours.

> Barclay Butera Mercer Sofa A7 5185-33-2345-11

Dimensions 2360 x 1040 x 840mm high

> Status IN STOCK