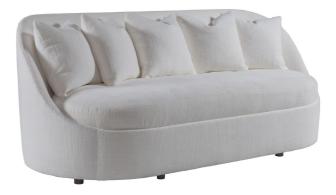

## Genevieve Bench Seat Sofa

Modern silhouette with beautiful sculpted form featuring delicate tapering and shaping in both the in-backs and the outside trimming, with both meeting in an almost knife-like edge around the top rails that encircle the frame. Standard with five 20-inch lux down throw pillows over an ultra down bench seat cushion. \*\*Please note that if you choose a Non Railroad body fabric there will be seams on the bench seat cushion.\*\* Fabrics with stripes are not recommended for this frame.

> Genevieve Bench Seat Sofa A7 2415-33-1

> > Dimensions 2210 x 970 x 900mm high

> > > Status NOT IN STOCK