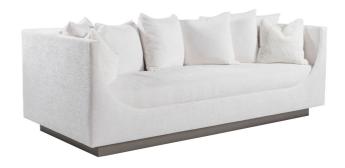

## Artistica Claudette Sofa

Stunning transitional form hallmarked by long, gentle curves capturing a thick double seat and tapering up to create a shelter effect that finishes in a sleek, narrow arm. The dramatica recessed plinth and deep back rail lend an architectural vibe to what is otherwise a statement in chic, pillowy comfort. The ultra down seat cushions are paired with six 22-inch blend down back pillows, and two 18-inch lux down throw pillows. The plinth base may be finished in your choice of upholstery finishes.

Artistica Claudette Sofa

Dimensions 2400 X 1130 X 910MM HIGH

> Status NOT IN STOCK