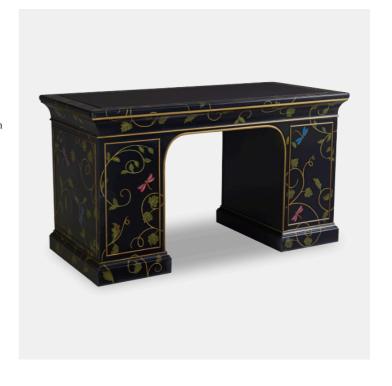

## Enchantment Hand Painted Double Pedestal Desk

A study in the art of hand-painted design, the Enchantment desk features a colourful floral and dragonfly motif over a rich matte black finish. The perimeter of each panel is trimmed in gold striping. Each desk is unique due to the intricacy of the hand painting. The top features an inset black leather writing surface. On the left are two full-extension self-closing drawers and one letter/legal file drawer. In the centre is a full-extension self-closing drawer. On the right are four full-extension self-closing drawers.