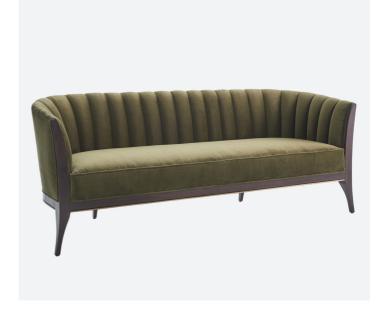

## Channel Back Moss Velvet Sofa

Custom designed by George Sellers, our Channel Back sofa is distinguished by deep channels of stitched, 100% cotton, moss green velvet around the back support. A beautiful wooden base supports the sofa and is accentuated along the bottom edge with a filet of solid brass running around the entire frame of the sofa. Elegant shapely legs and frame are finished in a dark waxed oiled walnut finish. Another distinct characteristic of this sofa is the arching back shape, as elegant and visually beautiful from the front or from a back view.

Channel Back Moss Velvet Sofa A6 2578

> Dimensions 2032 X 736 X 813MM HIGH

> > Status NOT IN STOCK