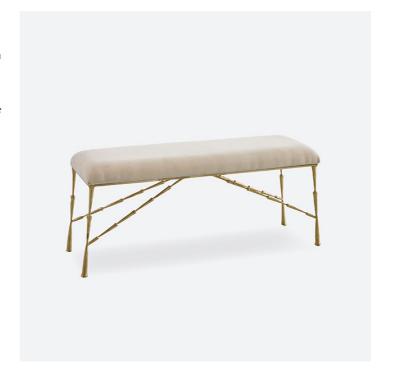

## Spike Bench Gold Large

The large Gold Spike Bench with Muslin Cushion. A new addition to the Spike Collection, the long Spike Bench is gold finished and comes with an attached muslin cushion. This item is covered in natural muslin and is easily removable for recovering in customer's own material. This item is covered in natural muslin. It is a temporary covering intended to hold the upholstery components in place until it can be replaced by appropriate upholstery fabric. Muslin is imperfect by nature and is not intended for use as a permanent up

Spike Bench Gold Large A6 7.90881

Dimensions 1073 X 362 X 483MM HIGH

> Status NOT IN STOCK