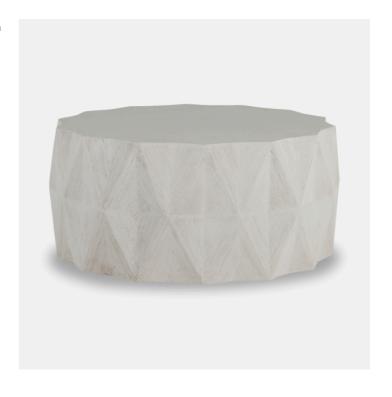

## Mandarin Natural Stone Coffee Table

Multidimensional diamond-shaped carving gives the Mandarin Coffee Table an exquisite, faceted appearance that offers a fun juxtaposition to the tabletop's smooth surface. Generously sized and crafted from stone, this coffee table provides an impressive focal point that's both rugged and refined. Suitable for outdoors, it can withstand the elements for long-lasting beauty and function. The soft Gray tones of the Natural Stone finish blend well in any setting. Natural Stonecast finish.

Mandarin Natural Stone Coffee Table
A21 1759-101

Dimensions
1016 X 1016 X 445MM HIGH

Status IN STOCK