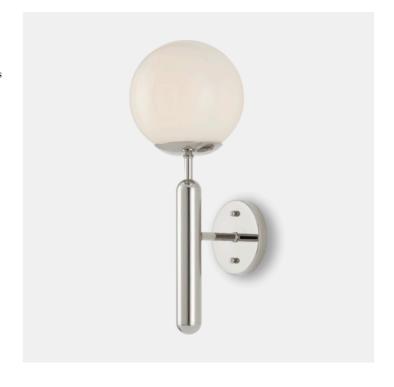

## Barbican Single Light Nickel Wall Sconce

The Barbican Single-Light Nickel Wall Sconce has a tubular stem that balances a cup-like shape into which a translucent glass globe nestles. Also meant to keep the design minimal is the button-like hardware that Ian Thornton designed to be as streamlined as possible. This silver sconce, is included in our Bagno Collection of damp-rated lighting that is designed specifically for bathrooms. The Barbican can be mounted sideways to fit over a mirror.

Barbican Single Light Nickel Wall Sconce A2 5800-0032

Dimensions
165 X 190 X 4331MM HIGH

Status NOT IN STOCK