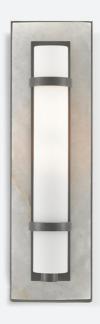

## Bruneau Bronze Wall Sconce

A masterful mix of materials describes the Bruneau Bronze Wall Sconce. From the cloudy alabaster panel affixed to the wall plate, the metal in a warm oil-rubbed bronze finish, and the soft glow of the opaque glass shade, the layering of this design is sophisticated. The strap-like circlets that fasten the shade to the wall plate on this black wall sconce is a design detail worth noting. We also offer the Bruneau in polished nickel and antique brass finishes, each of the sconces certified for damp locations.

> Bruneau Bronze Wall Sconce A2 5800-0018

> > Dimensions 127 x 114 x 431MM HIGH

> > > Status IN STOCK