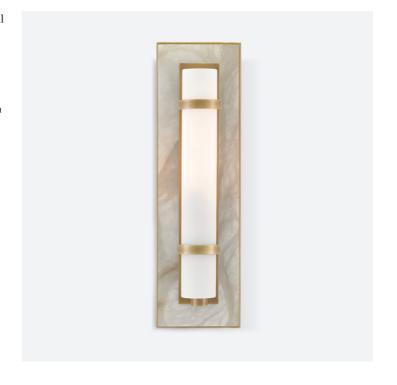

## Bruneau Brass Wall Sconce

A masterful mix of materials describes the Bruneau Brass Wall Sconce. From the cloudy alabaster panel affixed to the wall plate, the metal in a warm antique brass finish, and the soft glow of the opaque glass shade, the layering of this design is sophisticated. The strap-like circlets that fasten the shade to the wall plate on this gold wall sconce is a design detail worth noting. We also offer the Bruneau in polished nickel and oilrubbed bronze finishes, each of the sconces certified for damp locations.