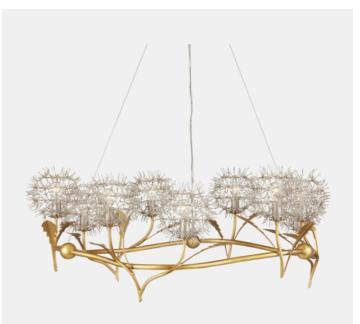

## Dandelion Silver and Gold Chandelier

The Dandelion Silver & Gold Chandelier is a masterful composition that celebrates its namesake flower. The puff-balls that surround the bulbs are made of nails that are bent and welded together, a process that is extremely Labor intensive. Made of wrought iron, the chandelier's undulant rings, orb accents, and leaves are in a contemporary gold leaf finish, while the floral elements are in a mix of contemporary silver leaf and contemporary silver finishes. This special piece expressively celebrates nature.

> Dandelion Silver and Gold Chandelier A2 9000-1080

> > Dimensions 978 x 978 x 381MM HIGH

> > > Status NOT IN STOCK