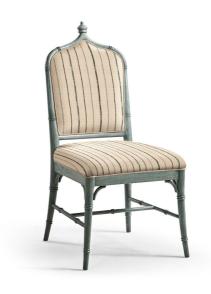

## Baronial Dining Side Chair

The Baronial Side Chair is a delightful fusion of whimsy and casual. Crafted with a solid wood frame and finished in a charming faded blue oak, it exudes character and sophistication. The chair features striped fabric upholstery that adds a playful touch while maintaining a refined look. With its whimsical design and sturdy craftsmanship, the Baronial Side Chair brings both style and comfort to dining rooms, living spaces, or any corner of your home in need of a statement piece.

Baronial Dining Side Chair A10 530250-SC-BFO-F072

> Dimensions 546 x 626 x 1058MM HIGH

> > Status IN STOCK