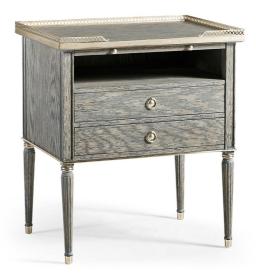

## Arlingham Nightstand

Inspired by classic design motifs, the Arlingham nightstand brings the grace and sophistication of traditional style into your bedroom. The chipped blue oak finish evokes a sense of vintage allure, while the meticulous attention to detail ensures that this piece stands as a testament to enduring craftsmanship.

The chipped blue finish is achieved through a meticulous process of hand-applying paint and then stripping it away, allowing the oak's natural grain to shine through.

> Arlingham Nightstand A10 530239-OCB