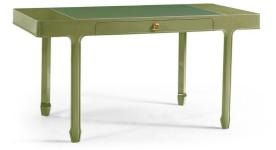

## Polly Avo Desk

The Polly Avo Desk combines sleek modern design with bold, vibrant details to create a striking workspace. Finished in a high-gloss bold avocado lacquer, the desk exudes contemporary sophistication. The tabletop is inset with luxurious royal green leather, offering a refined contrast and a stunning visual statement. With its eye-catching color and functional elegance, the Polly Avo Desk is the perfect centerpiece for any home office or study, bringing both style and practicality to your workspace.