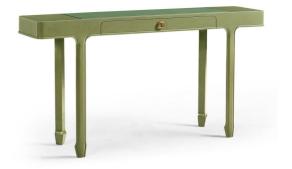

## Polly Avo Rectangular Console Table

The Polly Avo Rectangular Console Table is a sleek, modern statement piece that combines style and functionality. Its slim, narrow profile makes it perfect for tight spaces while maintaining a bold presence. Finished in a vibrant high-gloss avocado lacquer, this console table adds a pop of color and contemporary flair to the room. Featuring a single drawer for convenient storage, the Polly Avo Console Table offers both practicality and elegance.

Polly Avo Rectangular Console Table
A10 500560-LDG

Dimensions 1576 x 356 x 813MM HIGH

> Status NOT IN STOCK