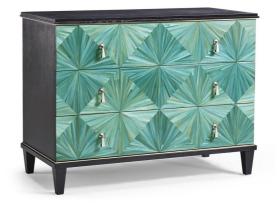

## Azure Accent Drawer Chest

The Azura Accent Drawer Chest is a perfect blend of artistry and modern elegance. Its front features intricate straw marquetry in vibrant turquoise tones, hand-applied to form a stunning starburst pattern. This exquisite design is framed with sleek satin-finished stainless steel banding, adding a refined touch of contrast to the natural straw texture. The chest's frame and legs are finished in ebonized oak, offering a sophisticated contrast from the turquoise straw marquetry. With hand-cast, hardware and spacious storage, the Sapphire Accent Chest combines bold visual appeal with practical functionality, making it a statement piece for any room or entryway.

> Azure Accent Drawer Chest A10 500550-SBE

> > Dimensions 1194 x 580 x 910mm high

> > > Status IN STOCK