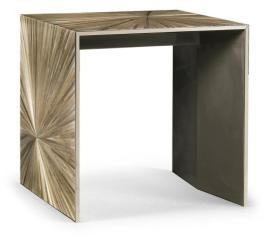

## Terra Square End Table

The Terra End Table is a beautiful example of expert craftsmanship and modern design. Its surface is adorned with intricate straw marquetry in natural brown tones, hand-applied to create a captivating pattern that is brought to life by a high-gloss finish. The table's base features lacquered black on the inside of the legs, offering a subtle contrast that adds depth and dimension to the piece. The Terra End Table maintains a sleek, minimalist profile while serving as a striking accent in the home.