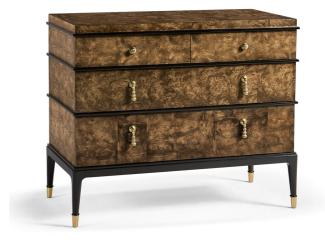

## Jacques Bachelors Chest in Dyed brown Burl

Step into the world of modern design with the Jacques chest. Its clean lines, bold contrasts, and minimalist elements define its contemporary charm, making it a statement piece that seamlessly blends with contemporary interiors. The piano black lacquer accents provide a striking contrast against the dyed brown burl veneer, creating a visual harmony that captivates the eye. This juxtaposition of materials adds depth and drama, making the chest a true work of art. Brass accents not only enhance the aesthetics but also elevate the chest, giving it an air of elegance that complements its contemporary design.

Jacques Bachelors Chest in Dyed brown Burl
A10 500477-DBB

Dimensions
1016 X 508 X 838MM HIGH

Status NOT IN STOCK