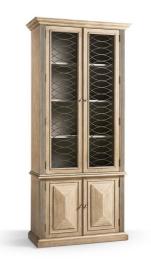

## Kairos Display Cabinet

The Kairos Display Cabinet combines classic elegance with modern functionality. Finished in a warm Bleached Walnut, this stunning piece is designed to showcase your favorite items while adding a sophisticated touch to the home. The cabinet features adjustable shelves behind the doors, which are adorned with intricate metalwork finished in rustic iron, creating a beautiful, eye-catching pattern. This metal detailing adds an industrial edge that contrasts beautifully with the natural wood tones. With its blend of refined craftsmanship and practical storage, the Kairos Display Cabinet is perfect for highlighting your decor.

> Kairos Display Cabinet A10 496204-BLW

Dimensions 1067 x 458 x 2338MM High

> Status IN STOCK