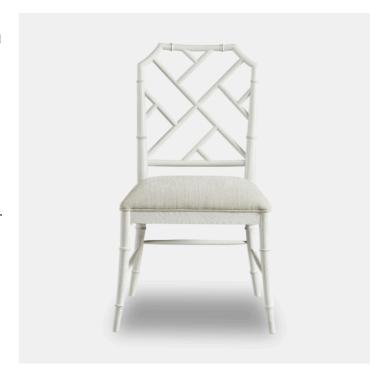

## Saros Chalk White Chippendale Bamboo Side Chair

Created by the masterful Jonathan Charles craftsmen and women, the Saros Chippendale bamboo side chair is a fresh and zany take on timeless design. A geometric design lattice back formed out of bamboo is finished in deliciously dry stripped brown chestnut with light distressing to create a masterful showstopper. Upholstered in earthy oatmeal performance fabric, the Saros chair adds comfort and intrigue to refined dining spaces.

Saros Chalk White Chippendale Bamboo Side Chair A10 496133-CHK-F061

Dimensions
545 X 600 X 940MM HIGH SEAT HT 482MM

Status IN STOCK