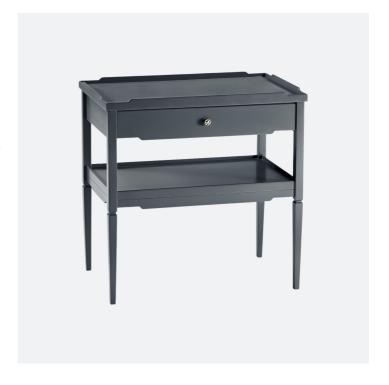

## Remanence Rectangular Side Table in Hale Navy finish

Deceptively simple, the Remanence Side Table from Jonathan Charles is bright and whimsical, delivering a cheery punch in a small package. The hardwood solid case is packed with functionality, including a lipped top that doubles as a pull out tray, single drawer lined with a zany blue and white print, power supply access and cord management and a lower shelf for oversized items. Doused in Hale Navy with custom cast hardware, Remanence is the accent piece you'll add last but use the most.

Remanence Rectangular Side Table in Hale Navy finish A10 496089-HNL

Dimensions
710 X 455 X 710MM HIGH

Status IN STOCK